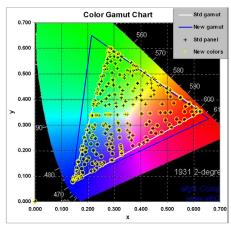

## **COLOR CORRECTION TECHNOLOGY (CCT)**

NDS Color Correction Technology (CCT) is a patented dynamic color calibration solution. Pixel-by-pixel color response correction is performed in real-time, resulting in a display that conforms to the BT.709 HDTV color standard. The clinical benefit for surgeons is superior color consistency across all displays, no matter which operating room they are installed in, or which cart they are on.

### With NDS Color Correction Technology

ISO 13485 FDA Registration # 2954921