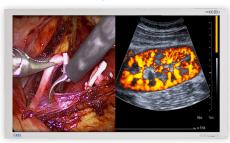

andard. The precise color

calibration achieved using CCT ensures consistent

color response across the entire family of Radiance® G2

displays. Surgeons can now have the clinical confidence

that the endoscopic image they view in different rooms
and on different size displays are exactly the same. The

Radiance® G2 55" comes standard with two 3G-SDI inputs and
an embedded single-fiber input. Plus it is compliant with both the

3rd Edition medical safety standard and RoHS requirements, making
it a future-proof investment.

- The Latest High-End 55" Surgical Display
  - Industry-Leading LED Backlight and 120 Hz Technology
    - Color Correction Technology (CCT)
      - Comes Standard with Dual 3G-SDI and Single-Fiber Inputs



## **Endoscopy & Vital Signs**



# **Endoscopy & Ultrasound**



## Fluoroscopy & PACS Imaging





New "Quick Select" Softkeys

# PERFORMANCE / FEATURES

LCD Panel Active Matrix TFT with In-Plane-Switching, LED Backlight 120 Hz

Output Luminance (Max)  $450 \text{ cd/m}^2$  Output Luminance (Calibrated)  $350 \text{ cd/m}^2$  (BT.709) Resolution (H x V)  $1920 \times 1080$  (Full HD) Single-Fiber Input (LC x 1) Standard Feature

3G-SDI Capability Comes Standard with Two 3G-SDI Inputs

Full Multi-Modality Support Yes

Gamma 1.8, 2.0, 2.2, 2.4, 2.6, Color-Corrected Video Gamma, and PACS

"Quick Select" Feature New Interface for Quickly Switching Inputs

## **REGULATORY COMPLIANCE**

ANSI/AAMI ES60601-1, CAN/CSA C22.2 No. 60601-1, Conflict Minerals, FCC Part 15, EN60601-1, EN60601-1-2, CE, MDD 93/42/EEC, 2007/47/EC, REACH, ROHS-2, WEEE, Class I Medical