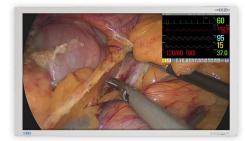

orm to the

BT.709 HDTV color standard. The precise color

calibration achieved using CCT ensures consistent

color response across the entire family of Radiance® G2

displays. Surgeons can now have the clinical confidence

that the endoscopic image they view in different rooms
and on different size displays are exactly the same. The

Radiance® G2 55" comes standard with two 3G-SDI inputs and
an embedded single-fiber input. Plus it is compliant with both the

3rd Edition medical safety standard and RoHS requirements, making
it a future-proof investment.

- The Latest High-End 55" Surgical Display
  - Industry-Leading LED Backlight and 120 Hz Technology
    - Color Correction Technology (CCT)
      - Comes Standard with Dual 3G-SDI and Single-Fiber Inputs



## **Endoscopy & Vital Signs**



# **Endoscopy & Ultrasound**



## Fluoroscopy & PACS Imaging





New "Quick Select" Softkeys

# PERFORMANCE / FEATURES

LCD Panel Active Matrix TFT with In-Plane-Switching, LED Backlight 120 Hz

Output Luminance (Max)  $450 \text{ cd/m}^2$  Output Luminance (Calibrated)  $350 \text{ cd/m}^2$  (BT.709) Resolution (H x V)  $1920 \times 1080$  (Full HD) Single-Fiber Input (LC x 1) Standard Feature

3G-SDI Capability Comes Standard with Two 3G-SDI Inputs

Full Multi-Modality Support Yes

Gamma 1.8, 2.0, 2.2, 2.4, 2.6, Color-Corrected Video Gamma, and PACS

"Quick Select" Feature New Interface for Quickly Switching Inputs

## **REGULATORY COMPLIANCE**

ANSI/AAMI ES60601-1, CAN/CSA C22.2 No. 60601-1, Conflict Minerals, FCC Part 15, EN60601-1, EN60601-1-2, CE, MDD 93/42/EEC, 2007/47/EC, REACH