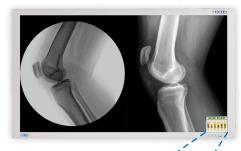

ation achieved using CCT ensures consistent

color response across the entire family of Radiance® G2

displays. Surgeons can now have the clinical confidence

that the endoscopic image they view in different rooms
and on different size displays are exactly the same. The

Radiance® G2 55" comes standard with two 3G-SDI inputs and
an embedded single-fiber input. Plus it is compliant with both the

3rd Edition medical safety standard and RoHS requirements, making
it a future-proof investment.

- The Latest High-End 55" Surgical Display
  - Industry-Leading LED Backlight and 120 Hz Technology
    - Color Correction Technology (CCT)
      - Comes Standard with Dual 3G-SDI and Single-Fiber Inputs



## **Endoscopy & Vital Signs**



# **Endoscopy & Ultrasound**



## Fluoroscopy & PACS Imaging





New "Quick Select" Softkeys

# PERFORMANCE / FEATURES

LCD Panel Active Matrix TFT with In-Plane-Switching, LED Backlight 120 Hz

Output Luminance (Max)  $450 \text{ cd/m}^2$  Output Luminance (Calibrated)  $350 \text{ cd/m}^2$  (BT.709) Resolution (H x V)  $1920 \times 1080$  (Full HD) Single-Fiber Input (LC x 1) Standard Feature

3G-SDI Capability Comes Standard with Two 3G-SDI Inputs

Full Multi-Modality Support Yes

Gamma 1.8, 2.0, 2.2, 2.4, 2.6, Color-Corrected Video Gamma, and PACS

"Quick Select" Feature New Interface for Quickly Switching Inputs

## **REGULATORY COMPLIANCE**

ANSI/AAMI ES60601-1, CAN/CSA C22.2 No. 60601-1, Conflict Minerals, FCC Part 15, EN60601-1, EN60601-1-2, CE, MDD 93/42/EEC, 2007/47/EC, REACH, ROHS-2, WEEE, Class I Medical Device, CCC

## **COLOR CORRECTIO