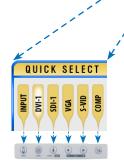

## Fluoroscopy & PACS Imaging

New "Quick Select" Softkeys

3G-SDI Capability Comes Standard with Two 3G-SDI Inputs

Full Multi-Modality Support Yes

Gamma 1.8, 2.0, 2.2, 2.4, 2.6, Color-Corrected Video Gamma, and PACS

"Quick Select" Feature New Interface for Quickly Switching Inputs