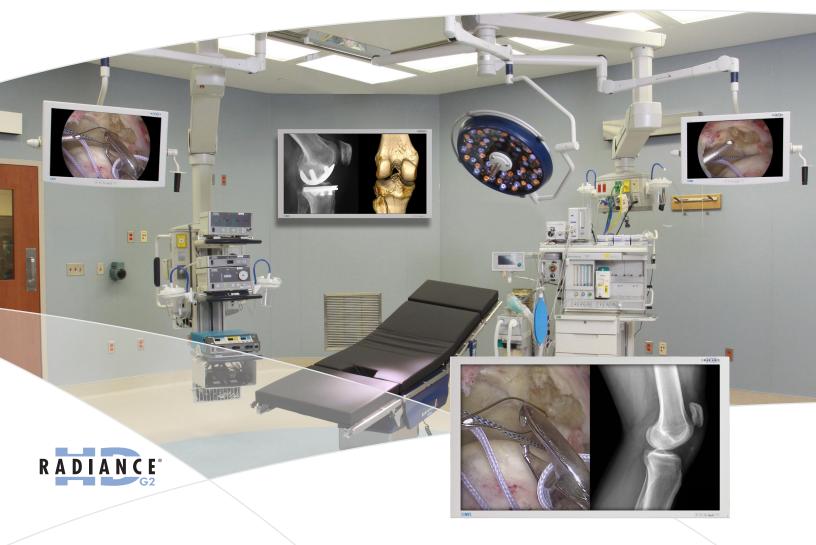

# RADIANCE® G2 55"

The Radiance® G2 55" display

utilizes the latest LED backlight and 120 Hz

refresh rate technology. It also features NDS

patented Color Correction Technology (CCT),

which enables the display to conform to the

BT.709 HDTV color standard. The precise color

calibration achieved using CCT ensures consistent

color response across the entire family of Radiance® G2

displays. Surgeons can now have the clinical confidence

that the endoscopic image they view in different rooms
and on different size displays are exactly the same. The

Radiance® G2 55" comes standard with two 3G-SDI inputs and
an embedded single-fiber input. Plus it is compliant with both the

3rd Edition medical safety standard and RoHS requirements, making
it a future-proof investment.

- The Latest High-End 55" Surgical Display
  - Industry-Leading LED Backlight and 120 Hz Technology
    - Color Correction Technology (CCT)
      - Comes Standard with Dual 3G-SDI and Single-Fiber Inputs