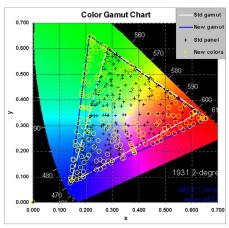

## **COLOR CORRECTION TECHNOLOGY (CCT)**

NDS Color Correction Technology (CCT) is a patented dynamic color calibration solution. Pixel-by-pixel color response correction is performed in real-time, resulting in a display that conforms to the BT.709 HDTV color standard. The clinical benefit for surgeons is superior color consistency across all displays, no matter which operating room they are installed in, or which cart they are on.

### Without Color Correction Technology