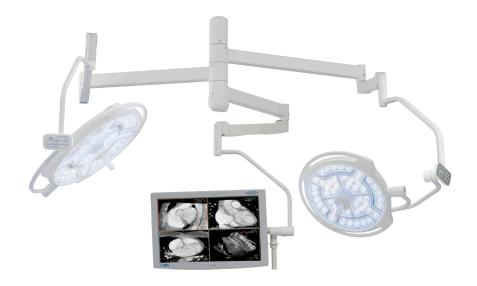

## **VT Spring Arm** Specifications

## **Features:**

- Precision parallel guide ensures uniform alignment of medical equipment
- · Various height adjustment options
- High quality bearings designed for ease of maneuvering of VT arm
- Power and signal transfer with the 3- or 5pole commutators allows a pivoting angle of more than 360 degrees
- Interior routing of cables avert electrical hazards
- Designed for infection control
- Available in Single, Dual, Triple and Quad Arm system
- Maximum Service Load: 65 lbs
- Extension Arm Brakes: Friction
- Extension Arm Lengths: 700, 850, 1000 and 1150 mm
- Spring Arm Lengths:
  - 910/805 mm
  - 930/706.5 mm
  - 988 mm
- Configuration:
  - Ceiling Mounted
  - Wall Mounted
- Height Adjustability: 45° 50° (Restrictions apply)
- Swivel Angle Radius: 330°