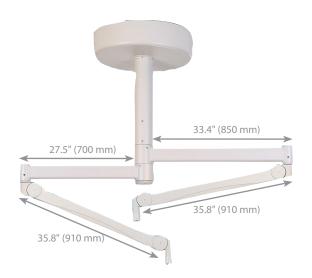

## **VT Spring Arm** Specifications

## **Features:**

- Precision parallel guide ensures uniform alignment of medical equipment
- · Various height adjustment options
- High quality bearings designed for ease of maneuvering of VT arm
- Power and signal transfer with the 3- or 5pole commutators allows a pivoting angle of more than 360 degrees
- Interior routing of cables avert electrical hazards
- Designed for infection control
- Available in Single, Dual, Triple and Quad Arm system
- Maximum Service Load: 65 lbs
- Extension Arm Brakes: Friction
- Extension Arm Lengths: 700, 850, 1000 and 1150 mm
- Spring Arm Lengths:
  - 910/805 mm
  - 930/706.5 mm
  - 988 mm
- Configuration:
  - Ceiling Mounted
  - Wall Mounted
- Height Adjustability: 45° 50° (Restrictions apply)
- Swivel Angle Radius: 330°