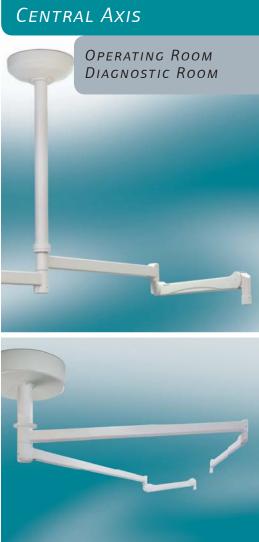

#### AREA OF APPLICATION

The central axis is a pendant system carrying important equipment above the operating table within the sterile field. With just one ceiling adapter, all needed lights and flat screens are connected. With the different spring arms, the end devices can be moved in any required position.

#### **CENTRAL AXIS**

Ondal's Central Axis can be equipped with up to four extension arms and spring arms. The extension arms can be configured in the following lengths: 700 mm, 850 mm, 1.000 mm and 1.150 mm.

#### HYBRID CENTRAL AXIS

Specially for hybrid operating rooms Ondal offers an extra long central axis, which is suspended outside the sterile zone and it can be easily swivelled in to the operating area as it features a wide radius.