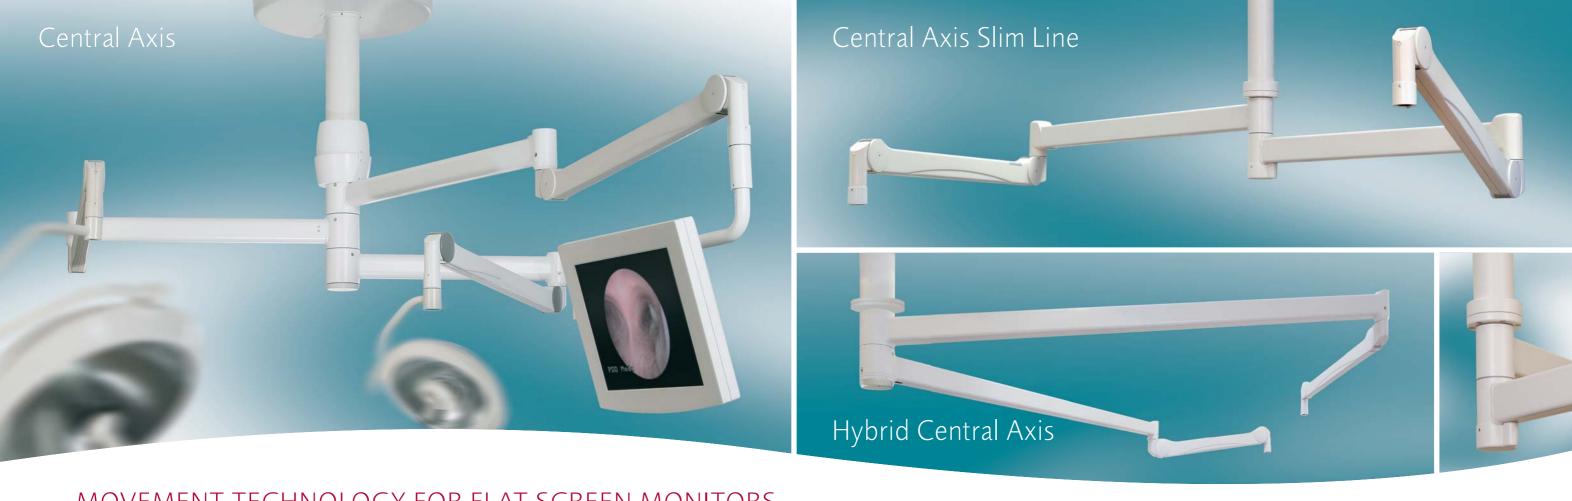

Ondal's central axis offer a high stiffness.

Ondal offers a large portfolio of central axes.

Depending on the application, different models are available: Central Axis, Hybrid Central Axis and Central Axis Slim Line.

#### **CENTRAL AXIS**

Ondal's Central Axis can be equipped with up to four extension arms and spring arms. The extension arms can be configured in the following lengths: 700 mm, 850 mm, 1.000 mm and 1.150 mm.

#### HYBRID CENTRAL AXIS

Specially for hybrid operating rooms Ondal offers an extra long central axis, which is suspended outside the sterile zone and it can be easily swivelled in to the operating area as it features a wide radius.

#### CENTRAL AXIS SLIM LINE

Central Axis Slim Line is a sleek pendant system for carrying and positioning end devices like flat screens, OR- and examination lights or x-ray shields.

The drop tube of Central Axis Slim Line can be cut on site to the right length depending on the room height. This allows immediate correct adjustment for final built conditions regarding ceiling height or recessed mounting plate height.