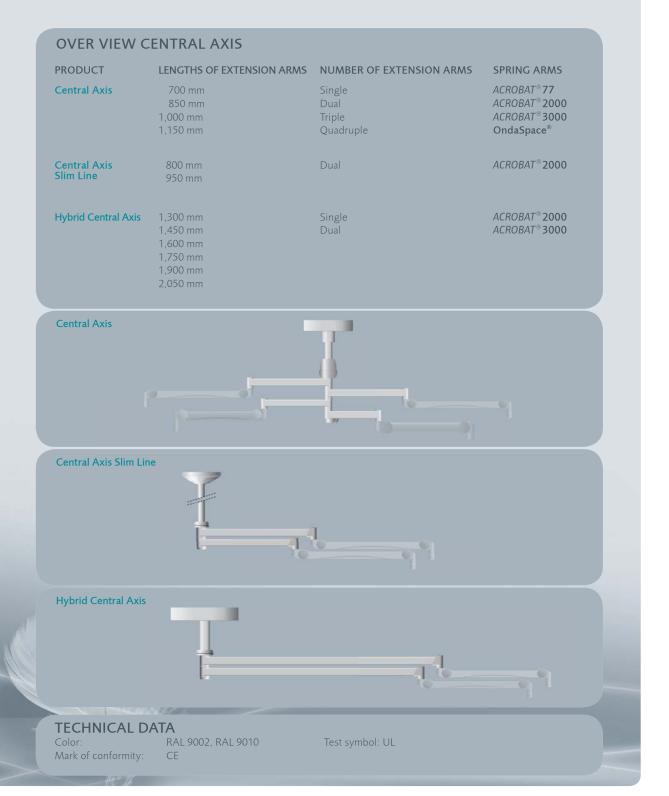

#### **CENTRAL AXIS**

Ondal's Central Axis can be equipped with up to four extension arms and spring arms. The extension arms can be configured in the following lengths: 700 mm, 850 mm, 1.000 mm and 1.150 mm.

#### HYBRID CENTRAL AXIS

Specially for hybrid operating rooms Ondal offers an extra long central axis, which is suspended outside the sterile zone and it can be easily swivelled in to the operating area as it features a wide radius.

#### CENTRAL AXIS SLIM LINE

Central Axis Slim Line is a sleek pendant system for carrying and positioning end devices like flat screens, OR- and examination lights or x-ray shields.

The drop tube of Central Axis Slim Line can be cut on site to the right length depending on the room height. This allows immediate correct adjustment for final built conditions regarding ceiling height or recessed mounting plate height.