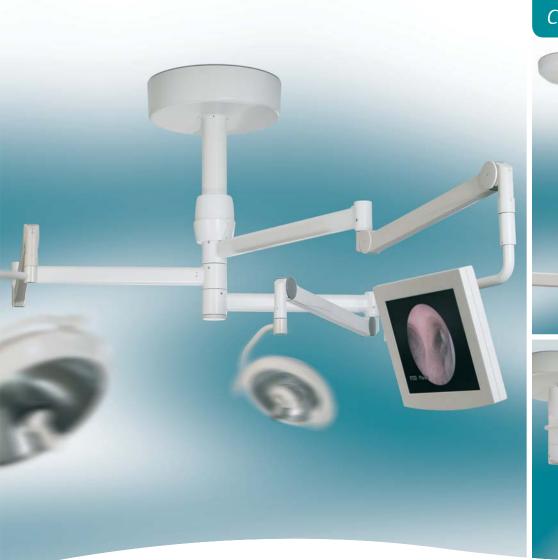

# MOVEMENT TECHNOLOGY FOR FLAT SCREEN MONITORS, CAMERA-SYSTEMS, LIGHTS AND SMALL SERVICE HEADS.

#### AREA OF APPLICATION

The central axis is a pendant system carrying important equipment above the operating table within the sterile field. With just one ceiling adapter, all needed lights and flat screens are connected. With the different spring arms, the end devices can be moved in any required position.

#### **CENTRAL AXIS**

Ondal's Central Axis can be equipped with up to four extension arms and spring arms. The extension arms can be configured in the following lengths: 700 mm, 850 mm, 1.000 mm and 1.150 mm.