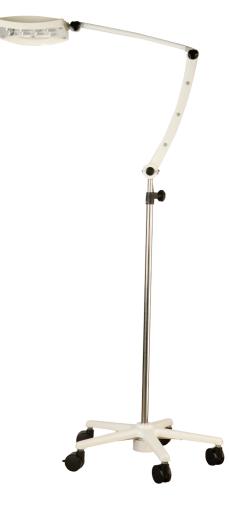

# Examination Light

## Luvis-E100**EXAMINATION LED Light for Various Medical Field**

#### Simple, Clear and Affordable

Luvis Examination LED Light, E-100, delivers clear light, cool LED lighting with an slim design for all of your exam and minor procedure needs.

- □ High level of illumination intensity : 60,000 lux at 0.5 m
- 🗆 17cm focal size
- ¤ 3 Steps of Intensity control
- $\square$  Accurate color rendering Ra > 95
- 🗆 3 steps of Color temperatures control (3500 K, 4000K, 4500 K)
- 🗆 Easy to use , simple control unit on the head
- Low maintenance cost
- $\ensuremath{\ensuremath{^{\square}}}$  Lowest heat emission and no UV from the light