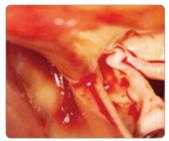

#### Clear and Natural -Highest color rendering for a variety examination

95Ra of Highest Color rendition index with adjustable color temperature offer clear and natural color rendering. E100 will help to distinguish the small nuance of color and may help to prevent unexpected mistake from distorted color delivery.

Luvis-E100

Lower CRI