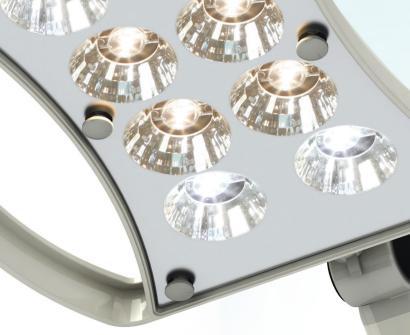

## Luvis-E100**EXAMINATION LED Light for Various Medical Field**

#### Simple, Clear and Affordable

Luvis Examination LED Light, E-100, delivers clear light, cool LED lighting with an slim design for all of your exam and minor procedure needs.

- □ High level of illumination intensity : 60,000 lux at 0.5 m
- 🗆 17cm focal size
- ¤ 3 Steps of Intensity control
- $\square$  Accurate color rendering Ra > 95
- 🗆 3 steps of Color temperatures control (3500 K, 4000K, 4500 K)
- 🗆 Easy to use , simple control unit on the head
- Low maintenance cost
- $\ensuremath{\ensuremath{^{\square}}}$  Lowest heat emission and no UV from the light