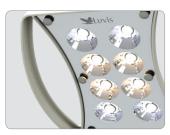

## Luvis-E100**EXAMINATION LED Light for Various Medical Field**

#### Simple, Clear and Affordable

Luvis Examination LED Light, E-100, delivers clear light, cool LED lighting with an slim design for all of your exam and minor procedure needs.

- □ High level of illumination intensity : 60,000 lux at 0.5 m
- 🗆 17cm focal size
- ¤ 3 Steps of Intensity control
- $\square$  Accurate color rendering Ra > 95
- 🗆 3 steps of Color temperatures control (3500 K, 4000K, 4500 K)
- 🗆 Easy to use , simple control unit on the head
- Low maintenance cost
- $\ensuremath{\ensuremath{^{\square}}}$  Lowest heat emission and no UV from the light