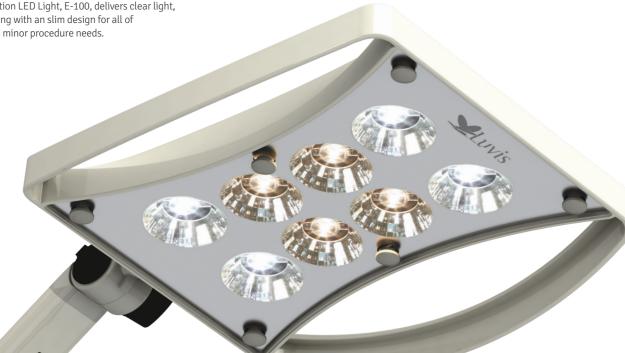

## Luvis-E100**EXAMINATION LED Light for Various Medical Field**

#### Simple, Clear and Affordable

Luvis Examination LED Light, E-100, delivers clear light, cool LED lighting with an slim design for all of your exam and minor procedure needs.

- □ High level of illumination intensity : 60,000 lux at 0.5 m
- 🗆 17cm focal size
- ¤ 3 Steps of Intensity control
- $\square$  Accurate color rendering Ra > 95
- 🗆 3 steps of Color temperatures control (3500 K, 4000K, 4500 K)
- 🗆 Easy to use , simple control unit on the head
- Low maintenance cost
- $\ensuremath{\ensuremath{^{\square}}}$  Lowest heat emission and no UV from the light

#### Clear and Natural -Highest color rendering for a variety examination

95Ra of Highest Color rendition index with adjustable color temperature offer clear and natural color rendering. E100 will help to distinguish the small nuance of color and may help to prevent unexpected mistake from distorted color delivery.