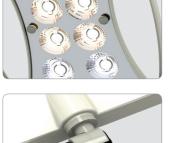

#### Simple, Clear and Affordable

Luvis Examination LED Light, E-100, delivers clear light, cool LED lighting with an slim design for all of your exam and minor procedure needs.

- □ High level of illumination intensity : 60,000 lux at 0.5 m
- 🗆 17cm focal size
- ¤ 3 Steps of Intensity control
- $\square$  Accurate color rendering Ra > 95
- 🗆 3 steps of Color temperatures control (3500 K, 4000K, 4500 K)
- 🗆 Easy to use , simple control unit on the head
- Low maintenance cost
- $\ensuremath{\ensuremath{^{\square}}}$  Lowest heat emission and no UV from the light

#### **Eco-Lower power consumption**

Less than 20W of power consumption and 5years of LED life will save the cost and hassled job of maintenance

| Technical Data                           |                     |
|------------------------------------------|---------------------|
| Illumination Ec at 0.5m working distance | 60,000 Lux          |
| Color Rendering Index                    | Ra 95               |
|                                          | R9 90               |
| Color Temperature                        | 3,500K/4,000K/4,500 |
| Illumination Field Size                  | 17cm                |
| Dimming Range                            | 50% ~ 100%          |
| Radiant Energy                           | 3.2 mW/m2lx         |
| Irradiance                               | 192 W/m2            |
| Head Size                                | 25cm x 24.6cm       |
| Power consumption                        | <20 W               |