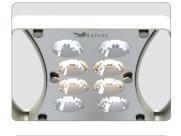

## Luvis-E100**EXAMINATION LED Light for Various Medical Field**

#### Simple, Clear and Affordable

Luvis Examination LED Light, E-100, delivers clear light, cool LED lighting with an slim design for all of your exam and minor procedure needs.

- □ High level of illumination intensity : 60,000 lux at 0.5 m
- 🗆 17cm focal size
- ¤ 3 Steps of Intensity control
- $\square$  Accurate color rendering Ra > 95
- 🗆 3 steps of Color temperatures control (3500 K, 4000K, 4500 K)
- 🗆 Easy to use , simple control unit on the head
- Low maintenance cost
- $\ensuremath{\ensuremath{^{\square}}}$  Lowest heat emission and no UV from the light