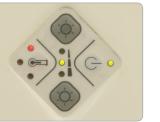

#### Wider user - Adjustable intensity and Color temperature.

Through intuitive control panel user easily can adjust the intensity and color temperature in 3steps. Adjustable E100 can be adopted in various scene of medical field

#### Easy to install and Use

Simplified way of installation and intuitive control panel offers easy to use