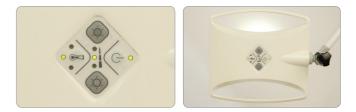

#### Wider user - Adjustable intensity and Color temperature.

Through intuitive control panel user easily can adjust the intensity and color temperature in 3steps. Adjustable E100 can be adopted in various scene of medical field

#### Easy to install and Use

Simplified way of installation and intuitive control panel offers easy to use