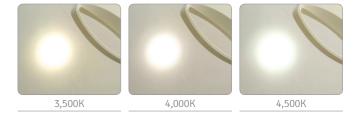

#### Simple, Clear and Affordable

Luvis Examination LED Light, E-100, delivers clear light, cool LED lighting with an slim design for all of your exam and minor procedure needs.

- □ High level of illumination intensity : 60,000 lux at 0.5 m
- 🗆 17cm focal size
- ¤ 3 Steps of Intensity control
- $\square$  Accurate color rendering Ra > 95
- 🗆 3 steps of Color temperatures control (3500 K, 4000K, 4500 K)
- 🗆 Easy to use , simple control unit on the head
- Low maintenance cost
- $\ensuremath{\ensuremath{^{\square}}}$  Lowest heat emission and no UV from the light

#### Clear and Natural -Highest color rendering for a variety examination

95Ra of Highest Color rendition index with adjustable color temperature offer clear and natural color rendering. E100 will help to distinguish the small nuance of color and may help to prevent unexpected mistake from distorted color delivery.

#### Wider user - Adjustable intensity and Color temperature.

Through intuitive control panel user easily can adjust the intensity and color temperature in 3steps. Adjustable E100 can be adopted in various scene of medical field