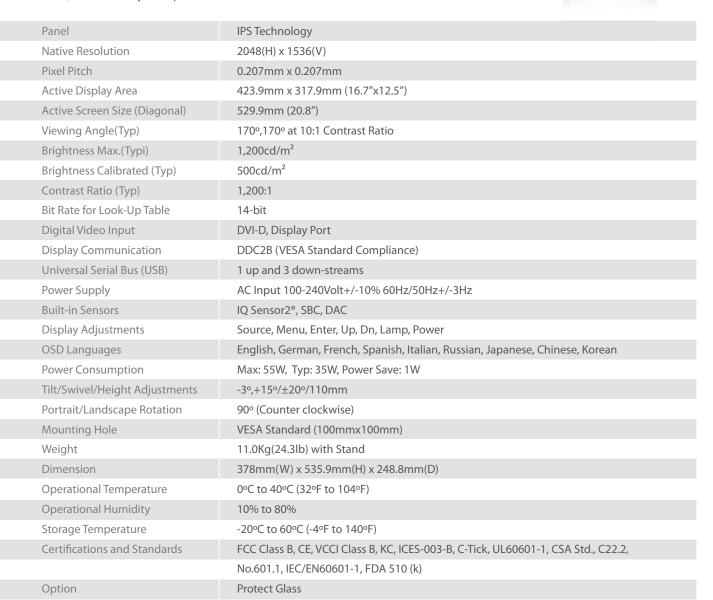

# MX30s

**■14**BIT

14-Bit Grayscale

**LED Backlight** 

**High Brightness** 

Self-Brightness Control (SBC)

Luminance Uni Formity Control

DICOM Sensor [IQ Sensor® II)

Digital Ambient Control (DAC)

Pivot

Multi-functional Stand-base

**DVI Input Connectivity** 

Displayport

The MX30s display, optimized for PACS, CT, MR and US viewing, is the new medical imaging display solution with highly advanced LED backlight technology; higher brightness, better contrast ratio, real black uniformity performance and perfect image quality in grayscale. Grayscale images can be viewed with the comfort of preset DICOM-modes, enabling to review images from different medical sources in optimal conditions, improving efficiency and diagnostic performance significantly.

## X30s 3M Monocrome Diagnostic Display

- Ultra High Brightness
- 14-bit Grayscale

• LED Backlight

• IQ-Sensor® / SBC Sensor

A better image quality can make a life critical difference when it comes to making a diagnosis. WIDE has developed this display to produce the highest-quality images and most comprehensive tools, because every life is precious.