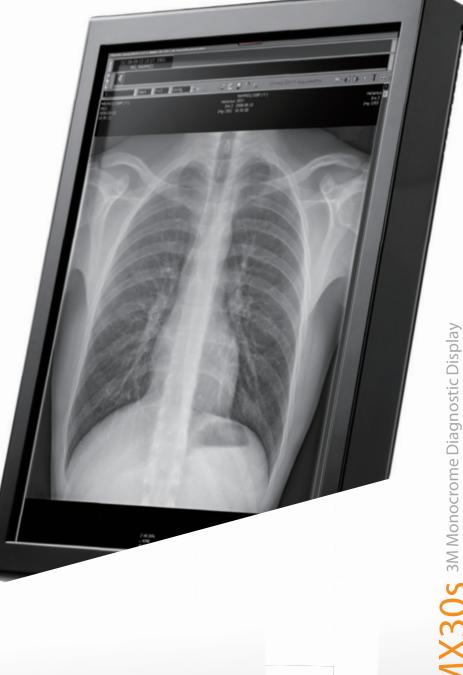

# MX30s

**■14**BIT

14-Bit Grayscale

**LED Backlight** 

**High Brightness** 

Self-Brightness Control (SBC)

Luminance Uni Formity Control

DICOM Sensor [IQ Sensor® II)

Digital Ambient Control (DAC)

Pivot

Multi-functional Stand-base

**DVI Input Connectivity** 

Displayport

The MX30s display, optimized for PACS, CT, MR and US viewing, is the new medical imaging display solution with highly advanced LED backlight technology; higher brightness, better contrast ratio, real black uniformity performance and perfect image quality in grayscale. Grayscale images can be viewed with the comfort of preset DICOM-modes, enabling to review images from different medical sources in optimal conditions, improving efficiency and diagnostic performance significantly.

## X30s 3M Monocrome Diagnostic Display

- Ultra High Brightness
- 14-bit Grayscale

• LED Backlight

• IQ-Sensor® / SBC Sensor

A better image quality can make a life critical difference when it comes to making a diagnosis. WIDE has developed this display to produce the highest-quality images and most comprehensive tools, because every life is precious.